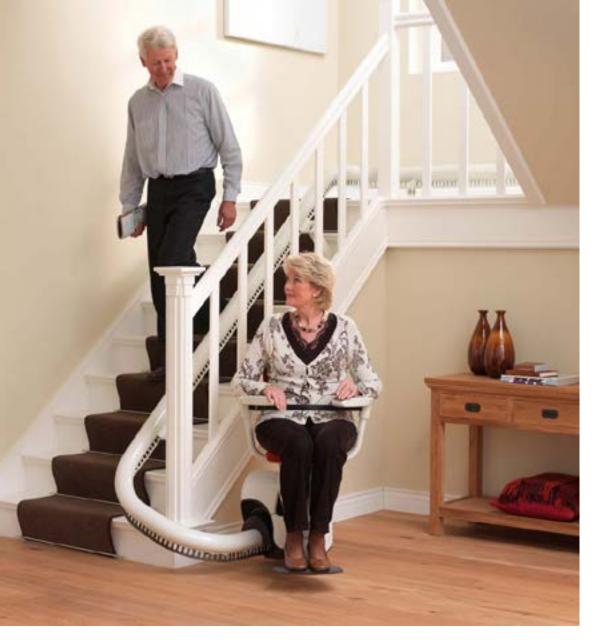

### **Stair Lifts**

by Harmar, Handicare & Bruno

- Innovative engineering & design
- Straight or Curved rails
- Slimmer sleeker design
- Enjoy your home on every level