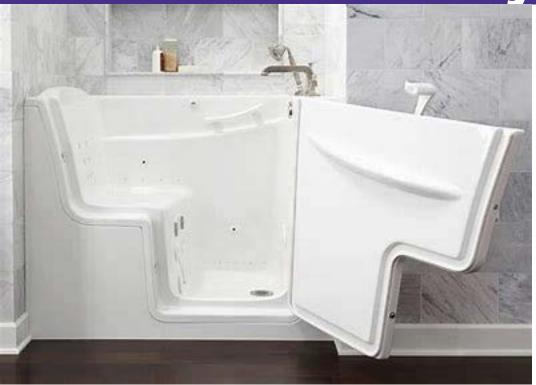

### Baths, Showers & Accessories

- Barrier free showers
- Hand rails
- Hand held showers
- Transfer benches

• Portable • Door

• Grab bars