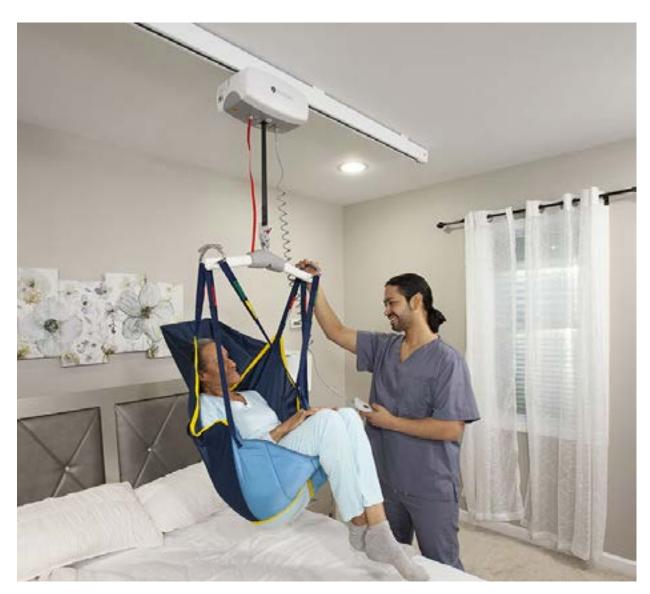

### **Fixed & Portable Ceiling Lifts** by Savaria, Liko, Prism, Surehands & Human Care

- Lift & transfer with as little effort & as much safety as possible
- Ideal for long term use with more access throughout the home

• Perfect for maneuvering between rooms, aroung furniture & other obstacles