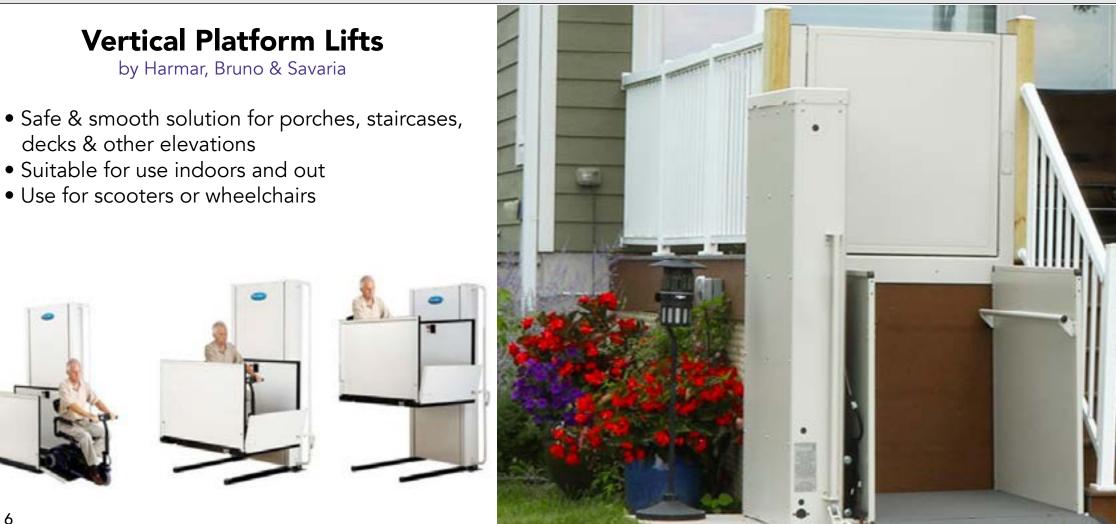

- Elevators
- Ramps (interior & exterior)
- Kitchen Design
- Flooring

**Vertical Platform Lifts** 

by Harmar, Bruno & Savaria

decks & other elevations

 Suitable for use indoors and out • Use for scooters or wheelchairs

#### **Incline Platform Lifts** by Harmar & Savaria

- Folding platform allows easy access to stairs when not used
- Battery powered allowing it to operate through a power failure
- Access multiple levels, curves or intermediate landings