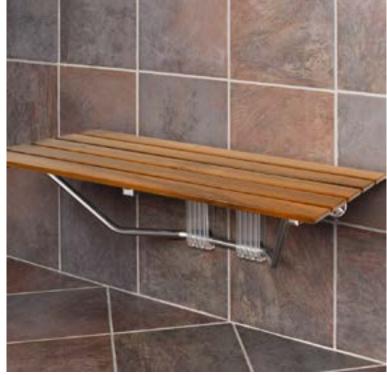

### Baths, Showers & Accessories

- Barrier free showers
- Hand rails
- Hand held showers
- Transfer benches

• Portable • Door

• Grab bars