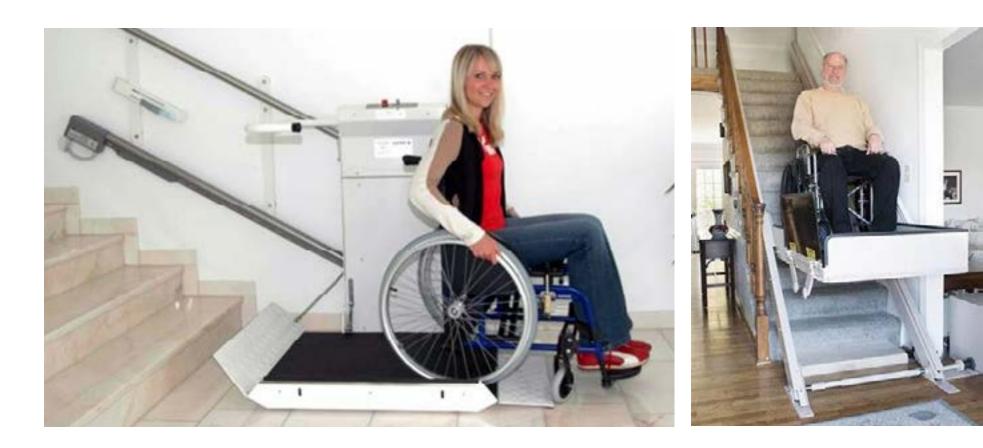

#### **Incline Platform Lifts** by Harmar & Savaria

- Folding platform allows easy access to stairs when not used
- Battery powered allowing it to operate through a power failure
- Access multiple levels, curves or intermediate landings