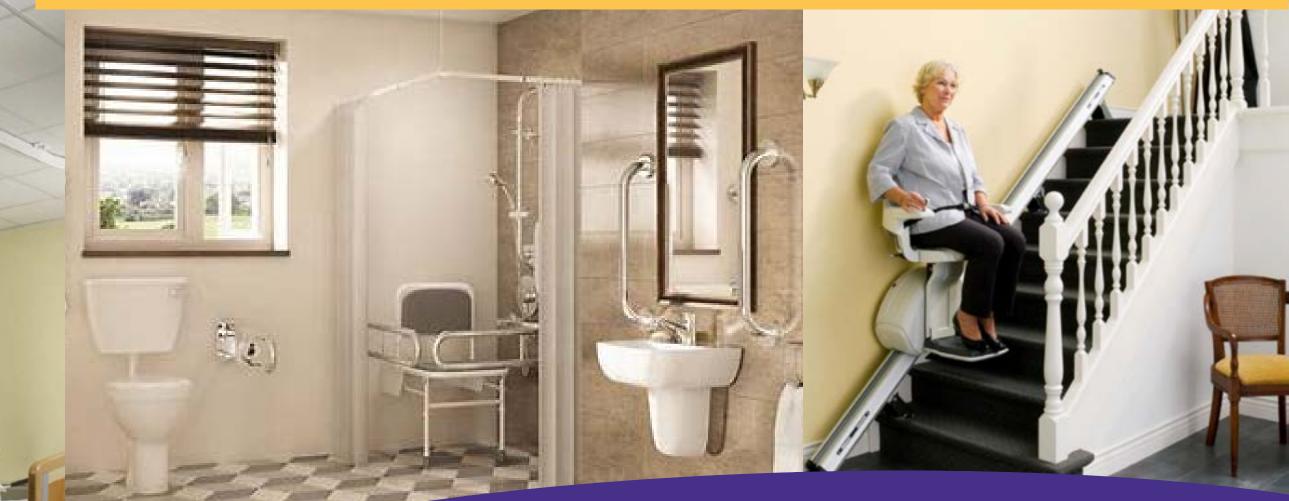

### **Stair Lifts**

by Harmar, Handicare & Bruno

- Innovative engineering & design
- Straight or Curved rails
- Slimmer sleeker design
- Enjoy your home on every level

### Baths, Showers & Accessories

- Barrier free showers
- Hand rails
- Hand held showers
- Transfer benches

• Portable • Door

• Grab bars